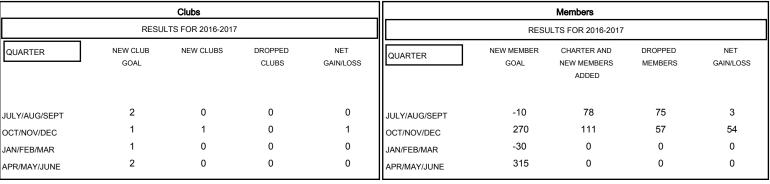

# MONTHLY MEMBERSHIP PROGRESS REPORT

## District 2 S5

Results as of: 12/31/2016

## GMT: HAL GRIFFIN LOCATION TEXAS GMT CA 1



### GOALS AND ACTUAL NEW CLUBS CUMULATIVE



#### GOALS AND ACTUAL MEMBERS CUMULATIVE



| -■-  | CURRENT YEAR GOALS FOR NEW |
|------|----------------------------|
| MEMB | FRS                        |

- CURRENT YEAR ACTUAL MEMBERS

- ▲ - LAST YEAR ACTUAL MEMBERS

| DROPPED CLUBS: 0 |     |
|------------------|-----|
| DROPPED MEMBERS  |     |
| DECEASED         | 8   |
| CLUB CANCELLED   | 0   |
| OTHER            | 124 |
| TOTAL            | 132 |

| 42 CLUBS OF 60 ADDED 1 OR MORE<br>NEW MEMBERS | GENDER DISTRIBU<br>MALE<br>FEMALE     | TION<br>1,512 (65.03%)<br>813 (34.97%) |            |
|-----------------------------------------------|---------------------------------------|----------------------------------------|------------|
| CLICK HERE FOR HEALTH ASSESSMENT DATA         | FAM