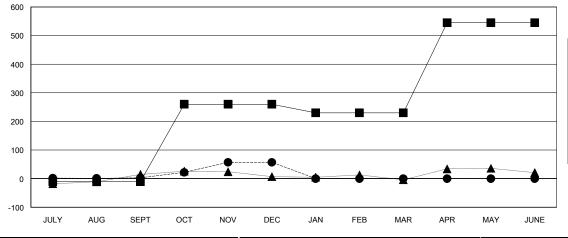

#### GOALS AND ACTUAL MEMBERS CUMULATIVE

| -■-  | CURRENT YEAR GOALS FOR NEW |
|------|----------------------------|
| MEMB | FRS                        |

- CURRENT YEAR ACTUAL MEMBERS

- ▲ - LAST YEAR ACTUAL MEMBERS